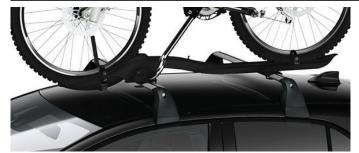

#### €580.00

**ROOF BIKE HOLDER** Wheels fit into a moulded profile, allowing the bicycle to free stand in an upright position. This means you can use both hands when securing the wheels and the frame.

A strong yet lightweight lockable design with wing shaped bars to reduce wind noise and streamlined clamp covers for a stylish finish. It is easy to install, use and store.