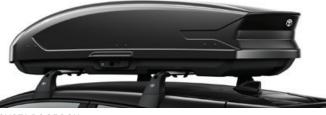

#### €1,300.00

TOYOTA ROOF BOX Roof boxes fitted to your car will increase versatility and practicality. Roof boxes are the perfect solution for families going on holiday, looking for more space.

**ROOF RACK** A strong yet lightweight lockable design with wing shaped bars to reduce wind noise and streamlined clamp covers for a stylish finish. It is easy to install, use and store.