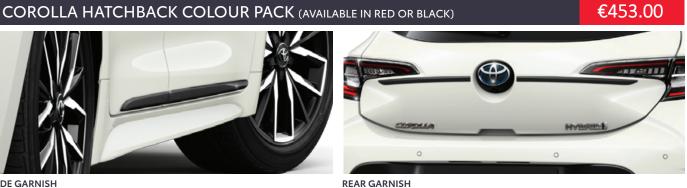

#### COROLLA HATCHBACK STYLE PACK

SIDE CHROME GARNISH Contoured to integrate smoothly with the side of your car and create a powerful low profile appearance.

**SIDE GARNISH** Contoured to integrate smoothly with the side of your car and create a powerful low profile appearance.

A smart finish to add an extra element of style to your car's boot.

**3 YEAR WARRANTY** ON ALL ACCESSORIES FITTED TO A NEW TOYOTA COROLLA HATCHBACK. ALL PRICES INCLUDE VAT AND FITMENT.