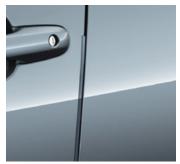

DOOR HANDLE PROTECTION FILM The door handle protection film is tough transparent self-adhesive film that helps protect door paintwork against those small scrapes and scratches.

DOOR EDGE PROTECTION FILM The door edge protection film is tough transparent self-adhesive film that helps protect the door paintwork against those small scrapes and scratches.