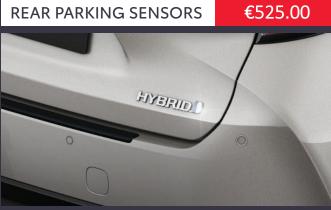

Rear parking sensor system with 4 ultrasonic sensors and an acoustic warning.

The rear bumper protection apron is fixed to the trunk deck with velcro. It protects the rear bumper when unfolded.

- UV RAYS
- ✓ REDUCES MICRO-SCRATCHES BY 40%
- ✓ PROTECT YOUR INVESTMENT / RESIDUAL VALUE