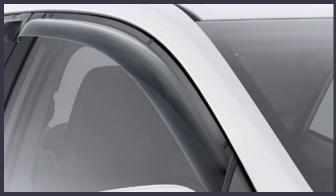

#### FRONT WIND DEFLECTORS\* €147.00

\*Front and rear available for €195.00

Wind deflectors are ideal if you like to drive with the windows open. They are custom designed to match the aerodynamic contours of your vehicle and work by diverting airflow to ensure that you and your passengers are not troubled by excessive wind movement and noise.