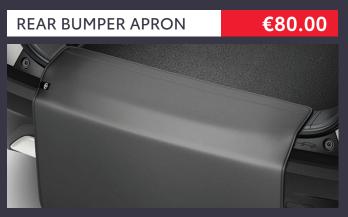

Rear parking sensor system with 4 ultrasonic sensors and an acoustic warning.

The rear bumper protection apron is fixed to the trunk deck with velcro. It protects the rear bumper when unfolded.

- UV RAYS
- ✓ REDUCES MICRO-SCRATCHES BY 40%
- ✓ PROTECT YOUR INVESTMENT / RESIDUAL VALUE