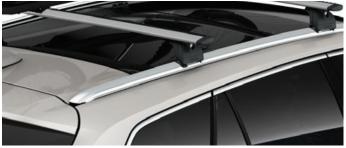

A strong yet lightweight lockable design with wing shaped bars to reduce wind noise and streamlined clamp covers for a stylish finish. It is easy to install, use and store.

#### €1,300.00

TOYOTA ROOF BOX Roof boxes fitted to your car will increase versatility and practicality. Roof boxes are the perfect solution for families going on holiday, looking for more space.

**ROOF RACK** A strong yet lightweight lockable design with wing shaped bars to reduce wind noise and streamlined clamp covers for a stylish finish. It is easy to install, use and store.