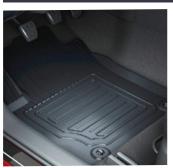

#### COROLLA HATCHBACK PROTECTION PACK

RUBBER FLOOR MATS (2 FRONT & 2 REAR) Genuine tailored fit rubber floor mats help protect your carpets against the very worst conditions.

REAR BUMPER PROTECTION FILM A clear plastic film designed to protect the rear bumper paintwork against scratching when sliding heavy or awkward loads into the boot.