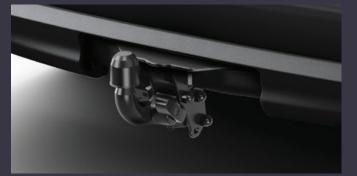

#### DETACHABLE TOW BAR

€1,480.00

The towing hitch gives you ideal capacity to tow a trailer. It is designed for the Toyota Corolla Touring Sports and has a tough anti-corrosion surface treatment.