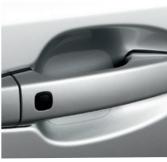

DOOR HANDLE PROTECTION FILM The door handle protection film is tough transparent self-adhesive film that helps protect door paintwork against those small scrapes and scratches.

DOOR EDGE PROTECTION FILM The door edge protection film is tough transparent self-adhesive film that helps protect the door paintwork against those small scrapes and scratches.