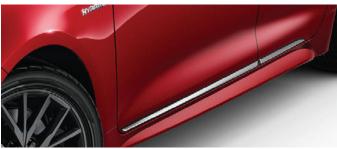

#### COROLLA HATCHBACK STYLE PACK

SIDE CHROME GARNISH Contoured to integrate smoothly with the side of your car and create a powerful low profile appearance.