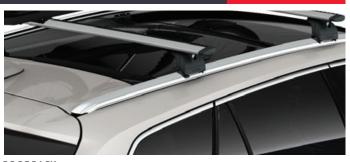

#### €580.00

**ROOF BIKE HOLDER** Wheels fit into a moulded profile, allowing the bicycle to free stand in an upright position. This means you can use both hands when securing the wheels and the frame.

A strong yet lightweight lockable design with wing shaped bars to reduce wind noise and streamlined clamp covers for a stylish finish. It is easy to install, use and store.