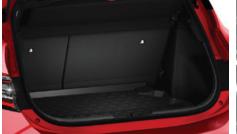

#### €315.00

€430.00

€350.00

Tailored to fit the boot of your vehicle and provide

protection against dirt and spills.

**BOOT LINER** 

FRONT & REAR MUD GUARDS Designed to minimise water, mud and stones spraying onto your car's body.